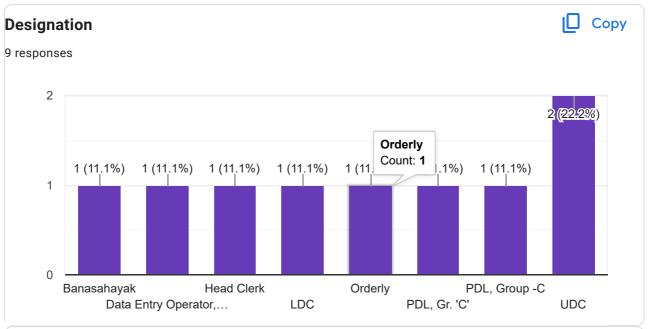

2111@gmail.com                                            |
| Office name                                                    |
| 9 responses                                                    |
| Research circle                                                |
| CCF, R&D office                                                |
| Divisional forest officer, Monitoring (south) Division         |
| DFO, Monitoring (South) Division                               |
| Monitoring (S) Division                                        |
| Cf Research circle                                             |
| O/o the Divisional Forest Officer, Monitoring (South) Division |
| Directorate of Forests                                         |
| Monitoring south Division                                      |







This content is neither created nor endorsed by Google. Report Abuse - Terms of Service - Privacy Policy

## Google Forms