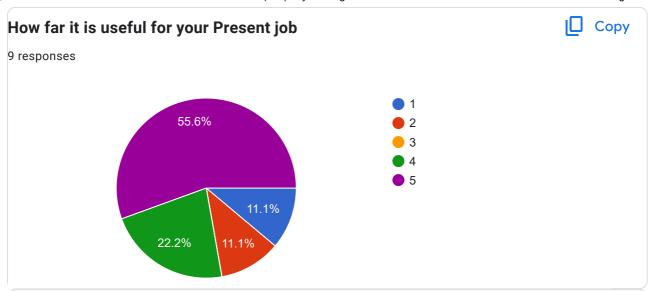

## Feedback Form for 1/2 (half) day training for Ministerial Staff & Others on 13.03.2024 at KIT Building







## Suggestions for improvement

9 responses

Need more trainings like this.

No suggestion, all is ok

All good

Please arrange a training for WBHS Operator end.

This training is very needful for new appointees.

Need technical training

Please arrange a training regarding operator login and work procedure.

It is good and informative for us.

Need another session with more details



| Name                                                           |
|----------------------------------------------------------------|
| 9 responses                                                    |
| Jahanara khatun                                                |
| Milan Prasad Basu                                              |
| Krishnendu Chatterjee                                          |
| Subhr