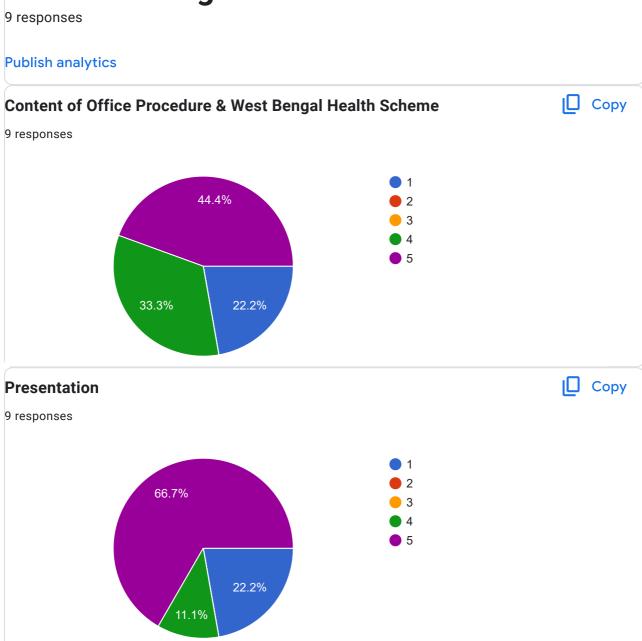

## Feedback Form for 1/2 (half) day training for Ministerial Staff & Others on 13.03.2024 at KIT Building







## Suggestions for improvement

9 responses

Need more trainings like this.

No suggestion, all is ok

All good

Please arrange a training for WBHS Operator end.

This training is very needful for new appointees.

Need technical training

Please arrange a training regarding operator login and work procedure.

It is good and informative for us.

Need another session with more details



| Name                                                           |
|----------------------------------------------------------------|
| 9 responses                                                    |
| Jahanara khatun                                                |
| Milan Prasad Basu                                              |
| Krishnendu Chatterjee                                          |
| S